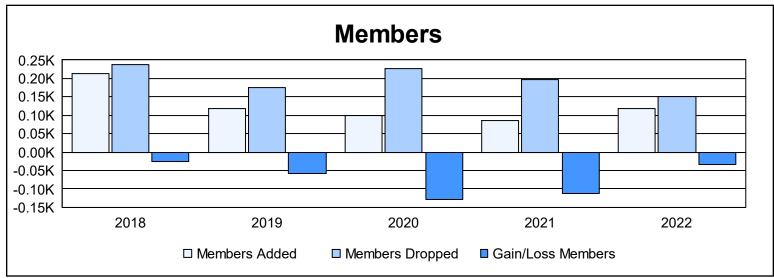

District 1 D As of June 2022 Cumulative

| Year      | New<br>Clubs | Dropped<br>Clubs | Gain/<br>Loss<br>Clubs | New<br>Members | Charter<br>Members | Reinstate<br>Members | Transfer<br>Members | Total<br>Member<br>Added | Total<br>Members<br>Dropped | Gain/<br>Loss<br>Members |
|-----------|--------------|------------------|------------------------|----------------|--------------------|----------------------|---------------------|--------------------------|-----------------------------|--------------------------|
| 2017-2018 | 1            | 1                | 0                      | 173            | 30                 | 1                    | 8                   | 212                      | 238                         | -26                      |
| 2018-2019 | 0            | 1                | -1                     | 99             | 2                  | 6                    | 12                  | 119                      | 176                         | -57                      |
| 2019-2020 | 0            | 1                | -1                     | 80             | 5                  | 8                    | 6                   | 99                       | 228                         | -129                     |
| 2020-2021 | 0            | 3                | -3                     | 64             | 0                  | 6                    | 15                  | 85                       | 198                         | -113                     |
| 2021-2022 | 0            | 1                | -1                     | 110            | 2                  | 2                    | 3                   | 117                      | 152                         | -35                      |
| Average   | 0            | 1                | -1                     | 105            | 8                  | 5                    | 9                   | 126                      | 198                         | -72                      |