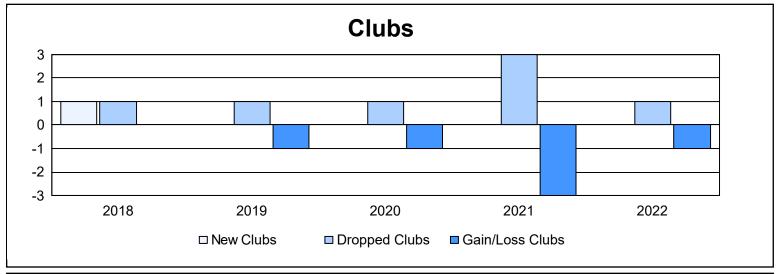

District 1 D As of June 2022 Cumulative

| Year      | New<br>Clubs | Dropped<br>Clubs | Gain/<br>Loss<br>Clubs | New<br>Members | Charter<br>Members | Reinstate<br>Members | Transfer<br>Members | Total<br>Member<br>Added | Total<br>Members<br>Dropped | Gain/<br>Loss<br>Members |
|-----------|--------------|------------------|------------------------|----------------|--------------------|----------------------|---------------------|--------------------------|-----------------------------|--------------------------|
| 2017-2018 | 1            | 1                | 0                      | 173            | 30                 | 1                    | 8                   | 212                      | 238                         | -26                      |
| 2018-2019 | 0            | 1                | -1                     | 99             | 2                  | 6                    | 12                  | 119                      | 176                         | -57                      |
| 2019-2020 | 0            | 1                | -1                     | 80             | 5                  | 8                    | 6                   | 99                       | 228                         | -129                     |
| 2020-2021 | 0            | 3                | -3                     | 64             | 0                  | 6                    | 15                  | 85                       | 198                         | -113                     |
| 2021-2022 | 0            | 1                | -1                     | 110            | 2                  | 2                    | 3                   | 117                      | 152                         | -35                      |
| Average   | 0            | 1                | -1                     | 105            | 8                  | 5                    | 9                   | 126                      | 198                         | -72                      |